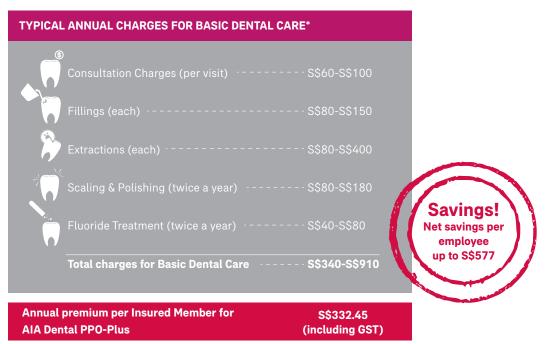

## **AIA Dental PPO-Plus Example:**

The following illustration gives an indication of how AIA Dental PPO-Plus works.

\* This illustration is based on the assumption of annual dental care required by a typical individual visiting AIA panel of dentists. The market rates indicated are also based on an approximate range of charges.

Note: The savings described are derived from basic dental procedures and exclude possible surgical procedures like wisdom tooth operations and root canal treatments.

<sup>2</sup> Please refer to the Schedule of Allowances for the amount of cover for each covered dental procedure.
<sup>3</sup> Subject to policy terms and conditions.